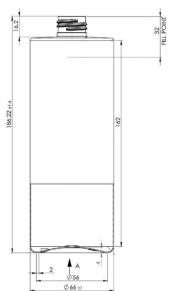

# Cylinder 500

# **General** info

 Item no. (SKU):
 LS1101228110

 Family / Range:
 Cylinder

 Capacity:
 500ml

 Neck:
 24/410

 Weight:
 29

 Shape:
 Round

 Material:
 PET