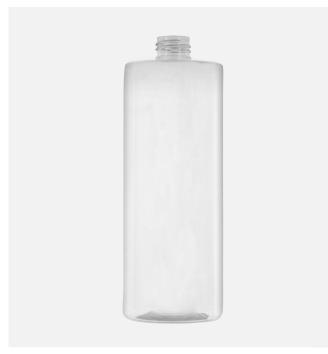

# Cylinder 500

# **General** info

 Item no. (SKU):
 LS1101228110

 Family / Range:
 Cylinder

 Capacity:
 500ml

 Neck:
 24/410

 Weight:
 29

 Shape:
 Round

 Material:
 PET